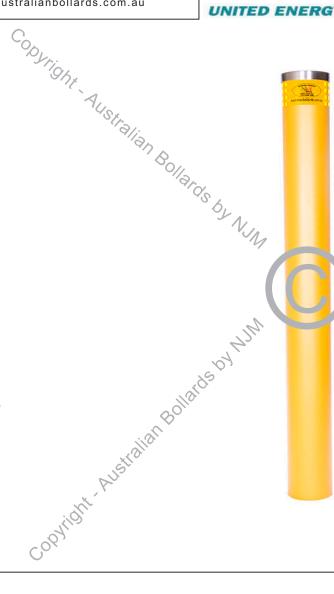

## **Australian**

AB-GM100-900Y **Domestic Gas Meter Bollard** 

Copyright. Australian Bollards by Num

**DIAL BEFORE** YOU DIG www.1100.com.au

The Essential First Step

Dimension

100mm (DIA) x 5mm (Wall Thickness) x 900mm (Length)

Material

Zinc Coated Mild Steel, Metallic Powder Coated in AB Safety Yellow.

Installation

Sub-Surface mounted, concrete footing 400mm x 400mm x 500mm.

600mm above ground, 300mm in ground.

Weight

11 Kg

**Additional Notes** 

They both come in either a (yellow & grey) finish and are specifically designed to be backfilled with concrete, as required additionally to the already fitted at the head, reflective 3M warning safety tape, these bollards come with a specific designed stainless steel cap, which fits (held in place by additional caulking) on the head of the bollard, after the concrete back filling operation has been completed.