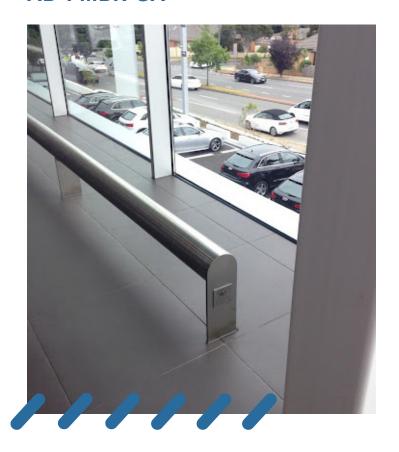

## **Showroom/Airport Type**

Floor Mounted Bump Rails

## **AB-FMBR-SA**

This Showroom/Airport style Bump Rail is typically supplied mounted on flat bar posts with a circular baseplate and countersunk fixings.

Our Bumprails can be surface mounted (with the base plates either visible or concealed) or subsurface mounted.