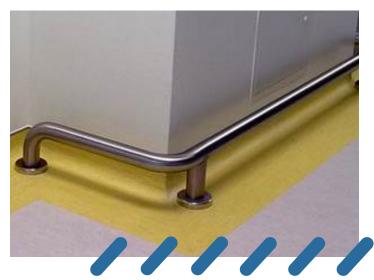

## **AB-FMBR-FW**

This Factory/Warehouse style Tubular Bump Rail is typically supplied with turned down tubular end supports with a circular baseplate and countersunk fixings. The baseplates can be surface mounted, or bolted to the subsurface below the poured floor. They can have cowls as an extra option, and a third option for fixing is with a hidden sleeve.

## **Specifications**

| Diameter         | 38mm                                                      |
|------------------|-----------------------------------------------------------|
| Height           | 150mm                                                     |
| Material         | 304 Grade Stainless Steel                                 |
| Installation     | Floor Mounted                                             |
| Additional notes | Can be custom manufactured based on specific requirements |