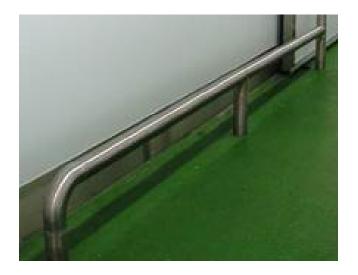

## **AB-FMBR-FW**

This Factory/Warehouse style Tubular Bump Rail is typically supplied with turned down tubular end supports with a circular baseplate and countersunk fixings. The baseplates can be surface mounted, or bolted to the subsurface below the poured floor. They can have cowls as an extra option, and a third option for fixing is with a hidden sleeve.

## **Specifications**

| Diameter         | 38mm                                                      |
|------------------|-----------------------------------------------------------|
| Height           | 150mm                                                     |
| Material         | 304 Grade Stainless Steel                                 |
| Installation     | Floor Mounted                                             |
| Additional notes | Can be custom manufactured based on specific requirements |