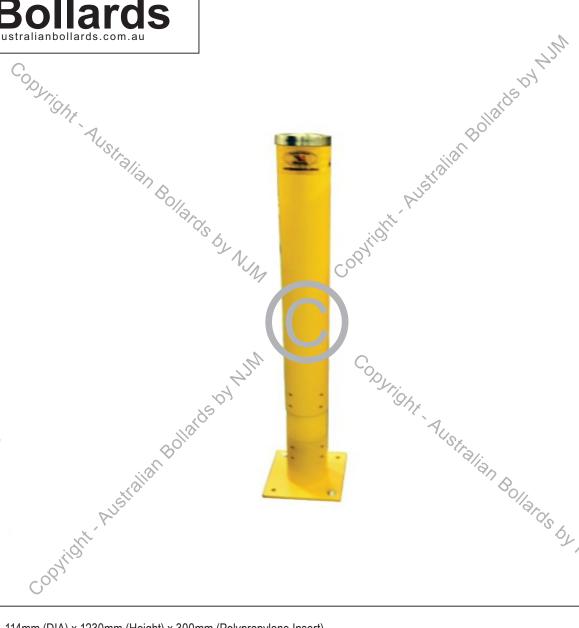

## **Australian**

AB-FLEX114-Y Frangible, Impact **Absorbing Bollard** 

The Essential First Step

Copyright Australian Bollards by Num

**Post Dimensions** 

114mm (DIA) x 1230mm (Height) x 300mm (Polypropylene Insert).

**Base Dimensions** 

210mm x 210mm.

Material

Zinc Coated Mild Steel, Metallic Powder Coated.

Installation

Surface Mounted (Anti-theft & Anti-tamper).

**Engineer Certification** 

Locking fixtures are certified into concrete post tension slabs 150mm thick.

**Additional Notes** 

Bollards comes with linished finish stainless steel cap and Australian Bollards branded reflective tape.

These "Australian Bollards" highly advanced unique surface mount design frangible (Shock absorbing, energy absorbing) flexible rebounding steel bollards offering a passively safe alternative to help to save lives and reduce serious injury, when subject to sudden collision forces at a range of speeds.