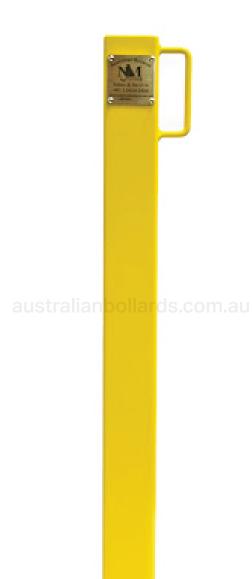

## **Foldable Bollard**

## AB-FD80-Y

## **Specifications**

| Post dimensions | 80mm x 80mm x 895mm (height)                                                                                      |
|-----------------|-------------------------------------------------------------------------------------------------------------------|
| Base dimensions | 200mm x 200mm x 10mm (thickness)                                                                                  |
| Material        | Zinc coated mild steel,<br>powder coated in AB Yellow                                                             |
| Weight          | 10.5kg                                                                                                            |
| Certification   | Locking fixtures are certified into concrete post tension slabs 150mm thick                                       |
| Installation    | Surface mounted, with 4 off 12 x 65mm<br>Sleeve Anchors , Anti Theft & Anti Tamper                                |
| Description     | Meets OH&S lift-able weight guidelines formanual handling. Bollard comes with branded stainless steel name plate. |

## **Description**

This bollard is finished in Powder Coat Yellow. It is fold-able and lockable. Easily installed and ideally used for temporary access to driveways, foot-paths & walkways.