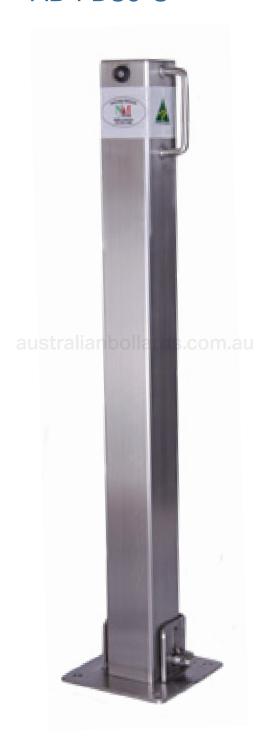

## **Stainless Steel Bollard - Foldable**

## AB-FD80-S

## **Specifications**

| Post dimensions | 80mm x 80mm x 855mm                                                                |
|-----------------|------------------------------------------------------------------------------------|
| Base dimensions | 200mm x 200mm x 10mm                                                               |
| Material        | 304 grade stainless steel                                                          |
| Weight          | 10.5kg                                                                             |
| Certification   | Locking fixtures are certified into concrete post tension slabs 150mm thick        |
| Installation    | Surface mounted, with 4 off 12 x 65mm<br>Sleeve Anchors , Anti Theft & Anti Tamper |
| Description     | Meets OH&S lift-able weight guidelines for manual handling.                        |

## **Description**

This bollard is finished in 304 stainless steel. It is fold-able and lockable. Easily installed and ideally used for temporary access to driveways, foot-paths & walkways.