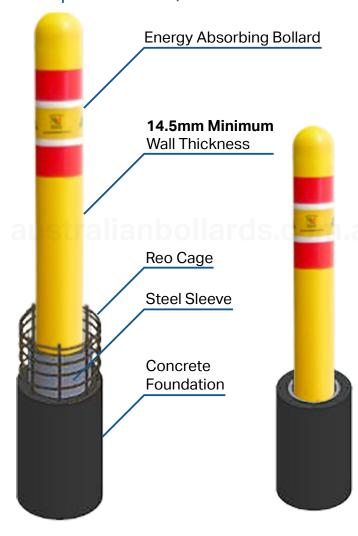

## **Specifications**

|          | Bollard &<br>Reo Cage | Bollard<br>Only | Reo Cage<br>Only |
|----------|-----------------------|-----------------|------------------|
| Diameter | 370mm                 | 153mm           | 390mm            |
| Height   | 1560mm                | 1460mm          | 670mm            |
| Weight   | 59kg                  | 29kg            | 30kg             |