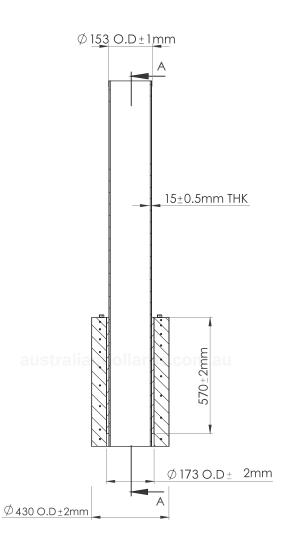

## **Specifications**

|          | Bollard &<br>Reo Cage | Bollard<br>Only | Reo Cage<br>Only |
|----------|-----------------------|-----------------|------------------|
| Diameter | 370mm                 | 153mm           | 390mm            |
| Height   | 1560mm                | 1460mm          | 670mm            |
| Weight   | 59kg                  | 29kg            | 30kg             |