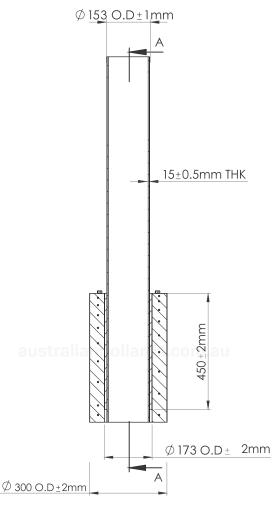

## **Specifications**

|          | Bollard &<br>Reo Cage | Bollard<br>Only | Reo Cage<br>Only |
|----------|-----------------------|-----------------|------------------|
| Diameter | 270mm                 | 153mm           | 270mm            |
| Height   | 1570mm                | 1470mm          | 500mm            |
| Weight   | 79.5kg                | 69.5kg          | 10kg             |