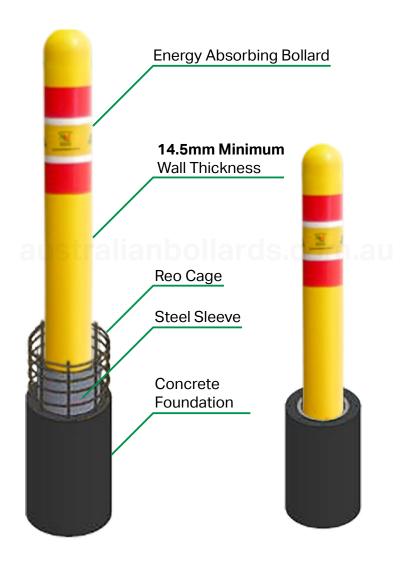

## AB-EAB20

ENERGY ABSORBING BOLLARD
1.6 Tonnes at 20km/h

Complies with AS/NZS 1170.1:2002

# EAB 20 Energy Absorbing Bollards 1.6 tonnes at 20km/h

Complies with AS/NZS 1170.1:2002

### **Introducing Australian Bollards' EAB20**

An effective solution for low speed traffic areas. The EAB20 is a cost effective and compact alternative to the traditional Energy Absorbing Bollard. Able to withstand 1.6 tonnes at 20km/h, our EAB 20 also complies with Australian Standards (AS/NZS 1170.1:2002)

## **Specifications**

|          | Bollard &<br>Reo Cage | Bollard<br>Only | Reo Cage<br>Only |
|----------|-----------------------|-----------------|------------------|
| Diameter | 270mm                 | 153mm           | 270mm            |
| Height   | 1570mm                | 1470mm          | 500mm            |
| Weight   | 79.5kg                | 69.5kg          | 10kg             |