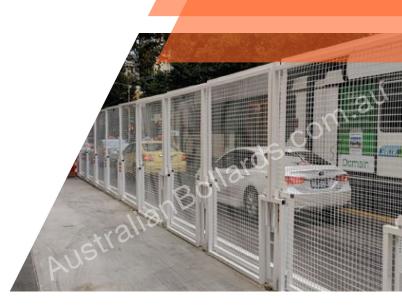

## Screens and Bollards – the work zone's perfect partitioned partnership

Your construction site safety requirements can be met by Roadside Services and Solutions vehicle and pedestrian separating system. The product is a combined bollards and screens partition. Combining Australian Made Energy Absorbing Bollards, Non-Deforming Bollards installed with a flashing light, and fitted screen mesh in between the bollards, a robust safety solution is provided.

Screens can be powder coated.

For additional flexibility and convenience, the screens and bollards are removable, when situations require a clearway.