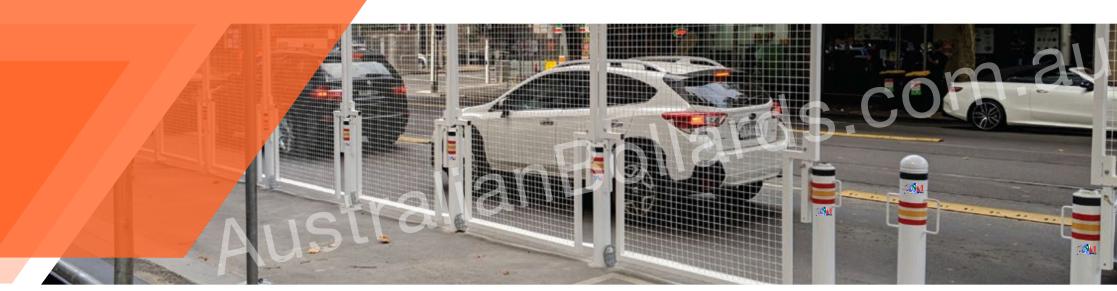

## Screens and Bollards – the work zone's perfect partitioned partnership

Your construction site safety requirements can be met by Roadside Services and Solutions vehicle and pedestrian separating system. The product is a combined bollards and screens partition. Combining Australian Made Energy Absorbing Bollards, Non-Deforming Bollards installed with a flashing light, and fitted screen mesh in between the bollards, a robust safety solution is provided.

Screens can be powder coated.

For additional flexibility and convenience, the screens and bollards are removable, when situations require a clearway.