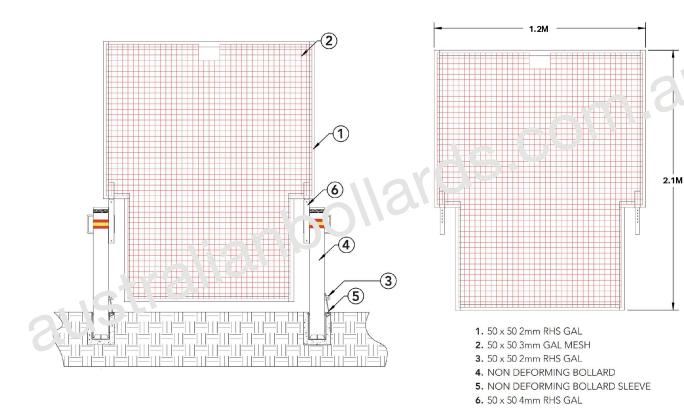

## Screens and Bollards – the work zone's perfect partitioned partnership

Your construction site safety requirements can be met by Roadside Services and Solutions vehicle and pedestrian separating system. The product is a combined bollards and screens partition. Combining Australian Made Energy Absorbing Bollards, Non-Deforming Bollards installed with a flashing light, and fitted screen mesh in between the bollards, a robust safety solution is provided.

## **Design and Concept** – safe, effective and functional

Australian Bollards understands your site requirements. Our highly skilled team surveys the site to design the best approach to provide vehicle and people safety with minimal disruption to traffic flow. Our design is visually pleasing and is customised to suit your needs while remaining functional and effective. We can supply the products for client installation or we can supply and install.