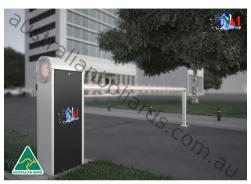

## Parking Barrier AB-DBA-900K

## **Specifications**

Dimensions

830mm Length 400mm Width 1188mm Height

Weight 67kg

Material

Aluminium Components (Arm) Rubber Components (Arm) Steel Construction (Cabinet)

Installation Surface mounted

**Additional** Notes Boom Gate and arm has optional Accessories that can be applied such as LEDs and a mobile phone remote access control

## **Description**

Parkina Barriers by Australian Bollards are boom aate systems ideal for application at the entrance and exit of car parks and secure areas.

They are best used in conjunction with other roadside contraptions including security camera bollards, intercom systems and card readers to create an outstanding parking solution.