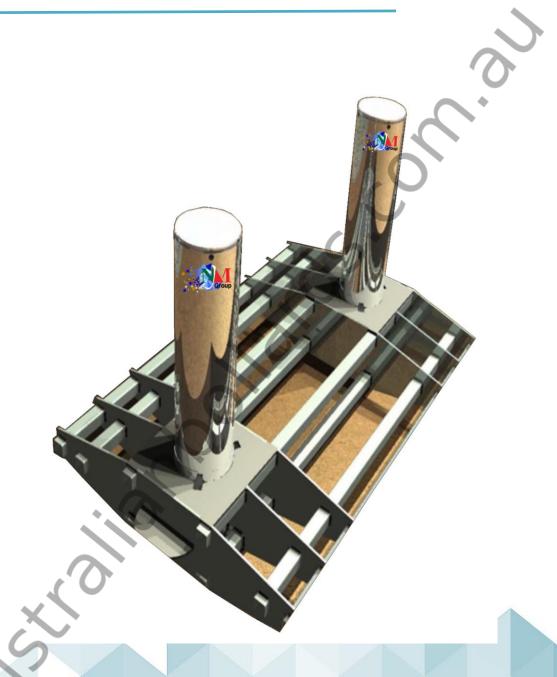

## Centurion Shallow Mounted Bollard (Fixed) AB-CRASH-C

## Centurion Shallow Mounted Bollard (Fixed) AB-CRASH-C

| Height                   | 700mm                                                                                 |
|--------------------------|---------------------------------------------------------------------------------------|
| Foundation Depth         | 350mm                                                                                 |
| Internal Casing          | 1210mm                                                                                |
| Bollard Internal Overlap | 300mm                                                                                 |
| Bollard Diameter         | 220mm                                                                                 |
| Protection Level         | IWA14-7.2 ton 48km/h – M30-P1-Zero Penetration. Bollard continue to work after crash. |
| Options                  | LED lights, Hot deep galvanized with stainless steel Cover.                           |
| Crash Tested             | PAS68/IWA14-1 rated                                                                   |