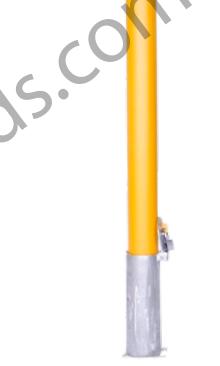

## AB-CDKL90-Y Anti-Ram Raid Access Control Removable Key Lockable Bollard

| Post dimensions              | 90mm (DIA) x 5mm (wall thickness) x 1235mm (total length) |
|------------------------------|-----------------------------------------------------------|
| Base dimensions              | 100mm (DIA) x 230mm (height)                              |
| Material                     | Zinc Coated Mild Steel, Metallic Powder Coated            |
| Installation                 | Sub-Surface Mounted (Core Drilled)                        |
| Weight                       | 15kg (bollard only)                                       |
| Additional Notes: Bollard co | omes with Australian Bollard Reflective Tape              |

**Australian Bollards** 

and Key Set. Housing includes lid.