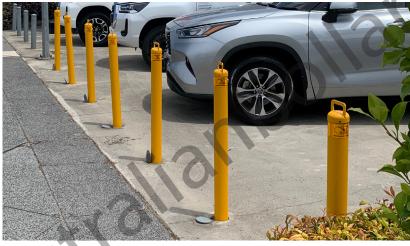

## AB-CDKL90-Y Anti-Ram Raid Access Control Removable Key Lockable Bollard

| Post dimensions              | 90mm (DIA) x 5mm (wall thickness) x 1235mm (total length) |
|------------------------------|-----------------------------------------------------------|
| Base dimensions              | 100mm (DIA) x 230mm (height)                              |
| Material                     | Zinc Coated Mild Steel, Metallic Powder Coated            |
| Installation                 | Sub-Surface Mounted (Core Drilled)                        |
| Weight                       | 15kg (bollard only)                                       |
| Additional Notes: Bollard co | omes with Australian Bollard Reflective Tape              |

**Australian Bollards** 

and Key Set. Housing includes lid.