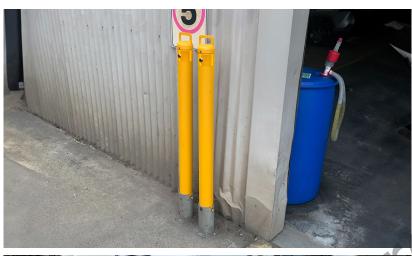

## AB-CDKL90-Y Anti-Ram Raid Access Control Removable Key Lockable Bollard

| Post dimensions              | 90mm (DIA) x 5mm (wall thickness) x 1235mm (total length) |
|------------------------------|-----------------------------------------------------------|
| Base dimensions              | 100mm (DIA) x 230mm (height)                              |
| Material                     | Zinc Coated Mild Steel, Metallic Powder Coated            |
| Installation                 | Sub-Surface Mounted (Core Drilled)                        |
| Weight                       | 15kg (bollard only)                                       |
| Additional Notes: Bollard co | omes with Australian Bollard Reflective Tape              |

**Australian Bollards** 

and Key Set. Housing includes lid.