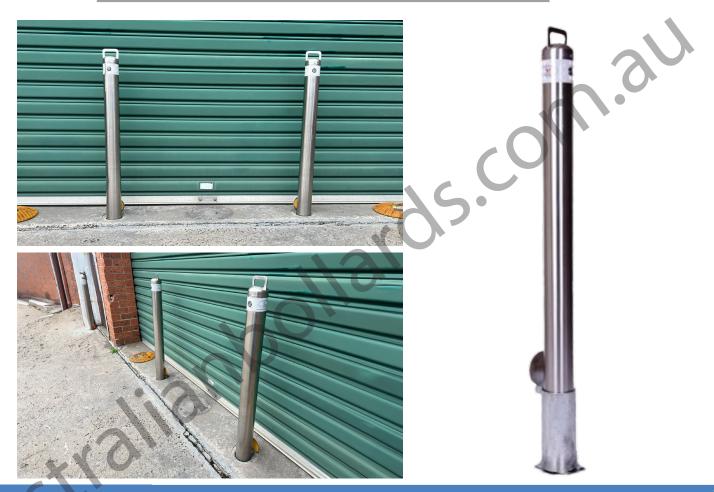

## AB-CDKL90-S Stainless Steel Bollard Anti-Ram Raid Access Control Removable Lockable

| Post dimensions                                                         | 90mm (DIA) x 5mm (wall thickness) x 1235mm (total length) |
|-------------------------------------------------------------------------|-----------------------------------------------------------|
| Base dimensions                                                         | 100mm (DIA) x 230mm (height)                              |
| Material                                                                | 316 Grade Stainless Steel                                 |
| Installation                                                            | Sub-Surface Mounted (Core Drilled)                        |
| Weight                                                                  | 15kg (bollard only)                                       |
| Additional Notes: Bollard comes with Australian Bollard Reflective Tape |                                                           |

## **Australian Bollards**

and Key Set. Housing includes lid.