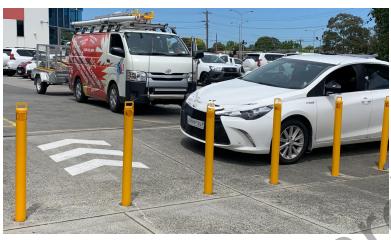

## AB-CDKL90-EHD-Y Extra Heavy Duty - PAS68/IWA14-1 Anti-Ram Raid High Impact Energy Absorbing Removable Bollard

| Post dimensions                                                         | 90mm (DIA) x 8mm (wall thickness) x 1235mm (total length) |
|-------------------------------------------------------------------------|-----------------------------------------------------------|
| Base dimensions                                                         | 100mm (DIA) x 230mm (height)                              |
| Material                                                                | Zinc Coated Mild Steel, Metallic Powder Coated            |
| Installation                                                            | Sub-Surface Mounted (Core Drilled)                        |
| Weight                                                                  | 23 kg (bollard only)                                      |
| Additional Notes: Bollard comes with Australian Bollard Reflective Tape |                                                           |