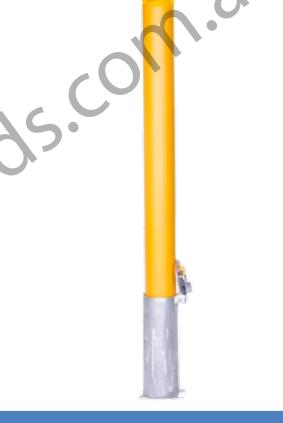

## AB-CDKL90-EHD-Y Extra Heavy Duty - PAS68/IWA14-1 Anti-Ram Raid High Impact Energy Absorbing Removable Bollard

| Post dimensions                                                         | 90mm (DIA) x 8mm (wall thickness) x 1235mm (total length) |
|-------------------------------------------------------------------------|-----------------------------------------------------------|
| Base dimensions                                                         | 100mm (DIA) x 230mm (height)                              |
| Material                                                                | Zinc Coated Mild Steel, Metallic Powder Coated            |
| Installation                                                            | Sub-Surface Mounted (Core Drilled)                        |
| Weight                                                                  | 23 kg (bollard only)                                      |
| Additional Notes: Bollard comes with Australian Bollard Reflective Tape |                                                           |