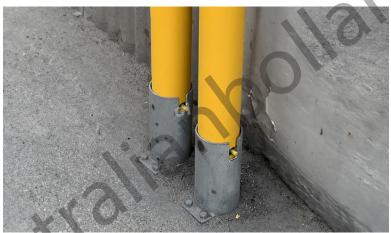

## AB-CDKL90-EHD-Y Extra Heavy Duty - PAS68/IWA14-1 Anti-Ram Raid High Impact Energy Absorbing Removable Bollard

| Post dimensions                                                         | 90mm (DIA) x 8mm (wall thickness) x 1235mm (total length) |
|-------------------------------------------------------------------------|-----------------------------------------------------------|
| Base dimensions                                                         | 100mm (DIA) x 230mm (height)                              |
| Material                                                                | Zinc Coated Mild Steel, Metallic Powder Coated            |
| Installation                                                            | Sub-Surface Mounted (Core Drilled)                        |
| Weight                                                                  | 23 kg (bollard only)                                      |
| Additional Notes: Bollard comes with Australian Bollard Reflective Tape |                                                           |

Australian Bollards

and Key Set. Housing includes lid.