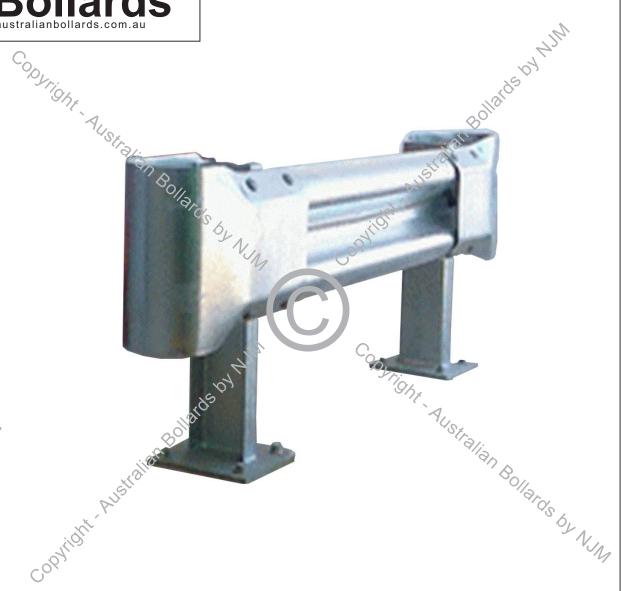

## Australian Bollards australian hollards com au

AUSTRALIAN MADE

AB-BSH Single Height Bar

The Essential First Step

**3**M

Length

Available Lengths: 1m - 5m.

Beam Size

312mm x 83mm x 2.7mm

**Post Dimensions** 

Size: 176 x 76 x 6.0mm, 700mm (H), 17.95 kg (W)

Weight

1m Beam:15.02kg. 2m: 26.40kg. 3m: 32.11 kg.

Installation

Can be wall mounted with external degree bends or mounted on posts with internal degree bends.

4m: 49.16kg.

5m: 60.54 kg.

Additional Notes

Barriers are durable in both indoor and outdoor environments.

Made from Galvanized Steel.

Internal and External angles weigh 10 kg each.