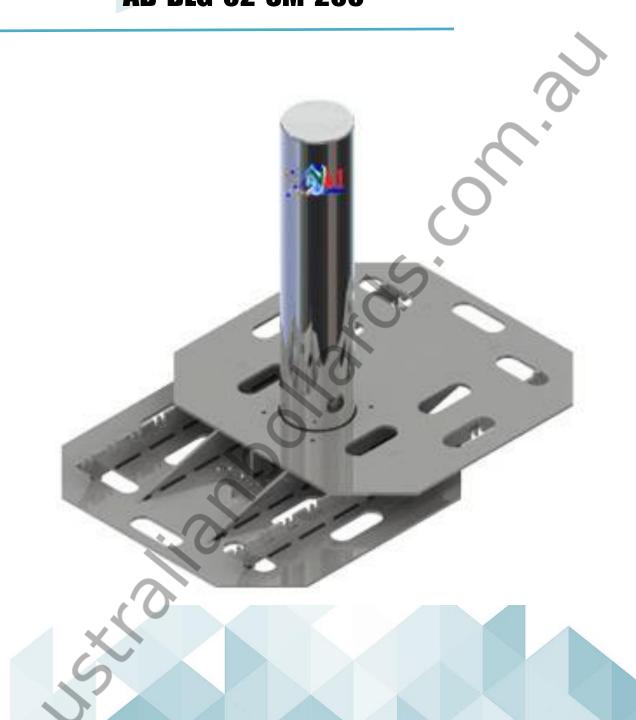

## Centurion Super Shallow Mounted Bollard (Removable) AB-BLG-02-SM-200

## Centurion Super Shallow Mounted Bollard (Removable) AB-BLG-02-SM-200

| Height           | 1000mm                                                                           |
|------------------|----------------------------------------------------------------------------------|
| Foundation Depth | 175mm                                                                            |
| Bollard Diameter | 220mm                                                                            |
| Bottom Footprint | 1460mm(L) x 1000mm(W)                                                            |
| Protection Level | PAS68:2013<br>V/7500(N2)/48/90:0.0/0.0<br>IWA14-1:2013;<br>V/7200[N2A]/48/90:0.2 |
| Unit weight      | 310kg                                                                            |
| Finish           | Hot Galvanized, Powder coated, any RAL color, Stainless steel cover.             |
| Crash Tested     | PAS68/IWA14-1 rated                                                              |