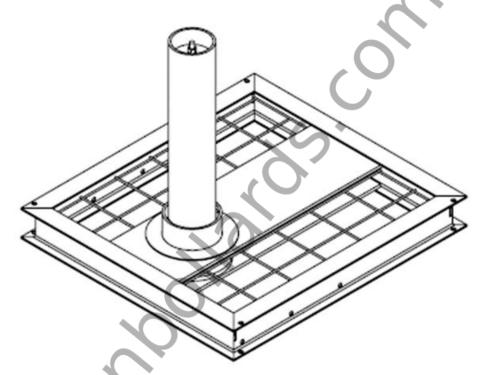

## **AB-7.5T-64KPH-PAS 68/LIFT-OUT BOLLARD**

These PAS 68 engineered Bollards are able to absorb the impact of a 7.5 tonne hostile vehicle at up to 64 kilometres per-hour, the AB-7.5T-64KPH Lift Out Bollard provides security and safety to pedestrians. These Shallow Mounted protective Bollards are engineered in accordance with the IWA-14.1 Standards.

| Core Diameter (mm)       | 273                                                                     |
|--------------------------|-------------------------------------------------------------------------|
| Height Above Ground (mm) | 1180                                                                    |
| Foundation Depth (mm)    | Please contact our highly trained sales team.                           |
| Sleeve Material          | 304 grade stainless steel. Also available in 316 grade stainless steel. |
| Additional Notes         | Branded reflective tape also available on request.                      |