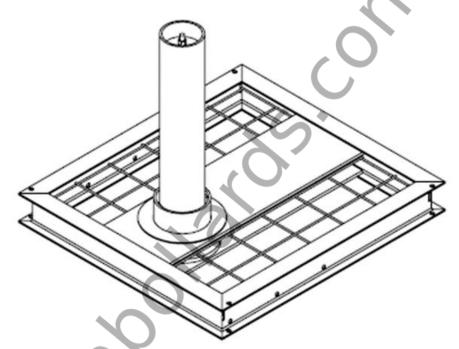

## **AB-7.5T-48KPH-PAS 68/LIFT-OUT BOLLARD**

Group

These PAS 68 engineered Bollards are able to absorb the impact of a 7.5 tonne hostile vehicle at up to 48 kilometres per-hour, the AB-7.5T-48KPH Lift Out Bollard provides security and safety to pedestrians. These Shallow Mounted protective Bollards are engineered in accordance with the IWA-14.1 Standards

| Core Diameter (mm)       | 273                                                                     |
|--------------------------|-------------------------------------------------------------------------|
| Height Above Ground (mm) | 1180                                                                    |
| Foundation Depth (mm)    | Please contact our highly trained sales team.                           |
| Sleeve Material          | 304 grade stainless steel. Also available in 316 grade stainless steel. |
| Additional Notes         | Branded reflective tape also available on request.                      |