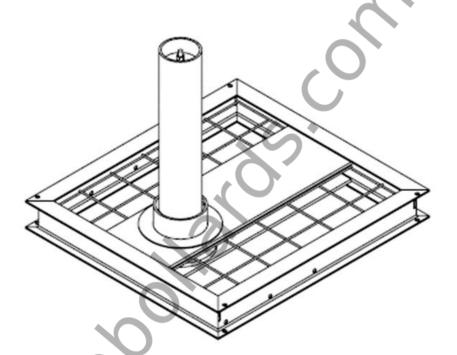

## AB-7.2T-80KPH-PAS 68/LIFT-OUT BOLLARD

These PAS 68 engineered Bollards are able to absorb the impact of a 7.2 tonne hostile vehicle at up to 80 kilometres per-hour, the AB-7.2T-80KPH Lift Out Bollard provides security and safety to pedestrians. These Shallow Mounted protective Bollards are engineered in accordance with the IWA-14.1 Standards.

| Core Diameter (mm)       | 273                                                                     |
|--------------------------|-------------------------------------------------------------------------|
| Height Above Ground (mm) | 1180                                                                    |
| Foundation Depth (mm)    | Please contact our highly trained sales team.                           |
| Sleeve Material          | 304 grade stainless steel. Also available in 316 grade stainless steel. |
| Additional Notes         | Branded reflective tape also available on request.                      |