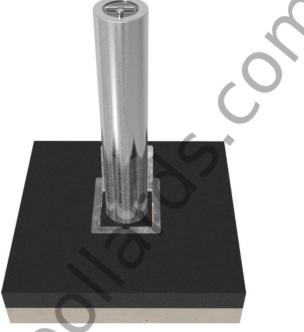

These PAS 68 engineered Bollards are able to absorb the impact of a 3.5 tonne hostile vehicle at up to 48 kilometres per-hour, the AB-3.5T-48KPH Lift-Out Bollard provides security and safety to pedestrians. These Shallow Mounted protective Bollards are engineered in accordance with the IWA-14.1 Standards.

| Core Diameter (mm)       | 139                                                                     |
|--------------------------|-------------------------------------------------------------------------|
| Height Above Ground (mm) | 1000                                                                    |
| Foundation Depth (mm)    | Please contact our highly trained sales team.                           |
| Sleeve Material          | 304 grade stainless steel. Also available in 316 grade stainless steel. |
| Additional Notes         | Branded reflective tape also available on request.                      |