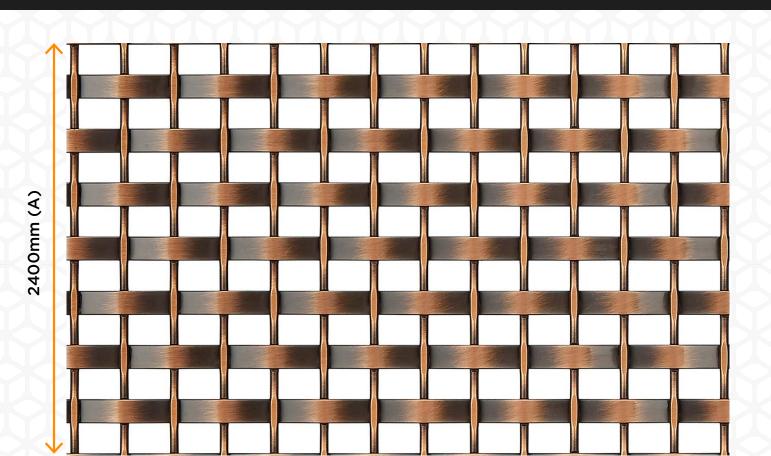

Woven Mesh

## **TECHNICAL DETAILS**

1000mm (B)

Finish: Antique Copper (Plated Finish)

**Material:** Mild Steel

Sheet Size: 1200mm x 2500mm

Shape: Rectangle

Overall Thickness: 3.6mm

Aperture: 7.6mm Open Area: 44.6%

Weight: 7.5kg/m<sup>2</sup>

Measurements and data are approximate and should be confirmed with a physical sample. If you are unsure if you are selecting the correct mesh for your application please contact the technical team for more information.