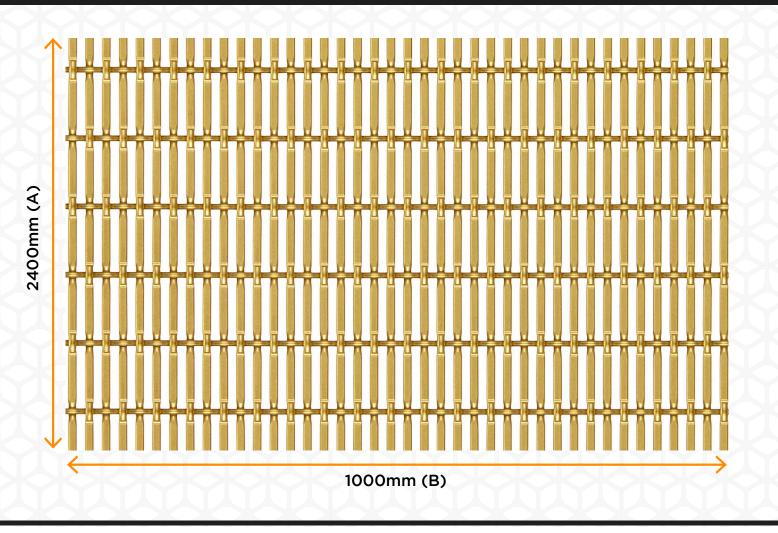

## **TECHNICAL DETAILS**

Finish: Satin Brass (Plated Finish)

**Material:** Mild Steel

Sheet Size: 1000mm x 2400mm

Shape: Rectangle

Overall Thickness: 3.6mm

Aperture: 16mm x 1.8mm

Open Area: 47.2% Weight: 7.27kg/m<sup>2</sup>