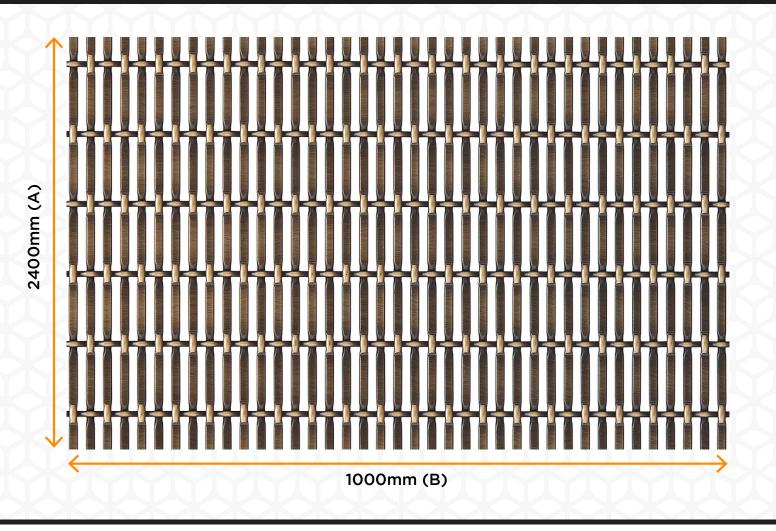

## **TECHNICAL DETAILS**

Finish: Antique Brass (Plated Finish)

**Material:** Mild Steel

Sheet Size: 1000mm x 2400mm

**Shape:** Rectangle

Overall Thickness: 3.6mm

**Aperture:** 16mm x 1.8mm

Open Area: 47.2% Weight: 7.27kg/m<sup>2</sup>