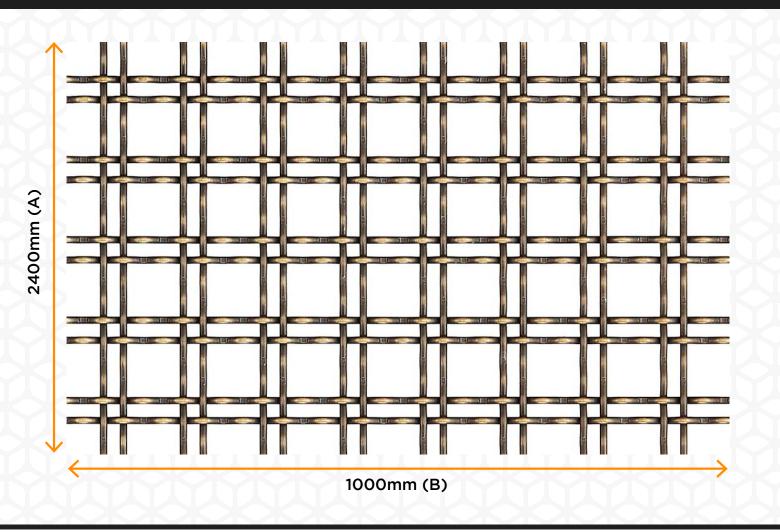

## **TECHNICAL DETAILS**

Finish:Antique Brass (Plated Finish)Material:Mild SteelSheet Size:1000mm x 2400mmShape:SquareOverall Thickness:3.2mmAperture:10.6mm x 10.6mmOpen Area:64.5%Weight:4.1kg/m²

Measurements and data are approximate and should be confirmed with a physical sample.