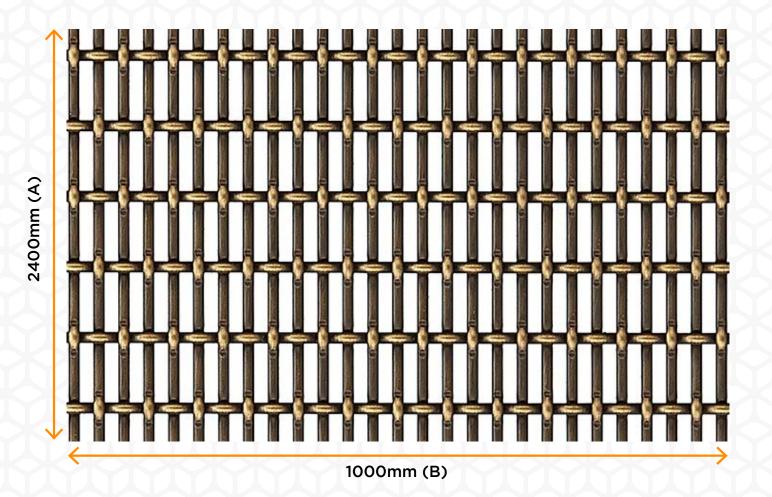

## **TECHNICAL DETAILS**

Finish: Antique Brass (Plated Finish)

Material: Mild Steel

Sheet Size: 1000mm x 2400mm

Shape: Rectangle

Overall Thickness: 3.2mm

**Aperture:** 1.8mm x 8mm

Open Area: 44.0% Weight: 6.64kg/m<sup>2</sup>