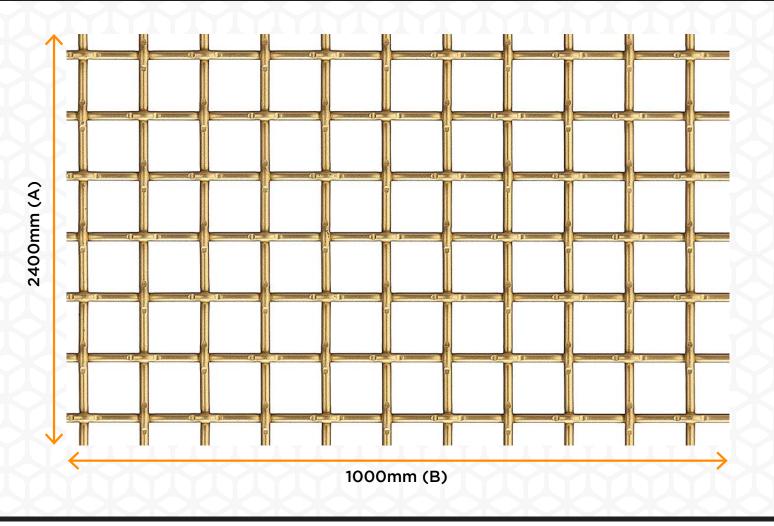

## TECHNICAL DETAILS

Finish: Satin Brass (Plated Finish)

Material: Mild Steel

Sheet Size: 1000mm x 2400mm

Shape: Square

Overall Thickness: 4mm

**Aperture:** 10.5mm x 10.5mm

Open Area: 70.6% Weight: 4.2kg/m<sup>2</sup>