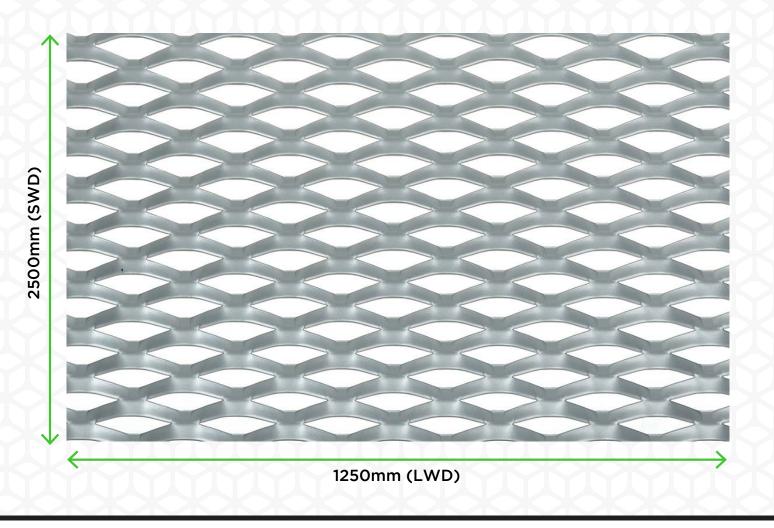

## **TECHNICAL DETAILS**

Material: Mild Steel

Sheet Size: 1250mm x 2500mm

Strand Width: 9.10mm Strand Thickness: 1.5mm Overall Thickness: 11mm

Shape: Diamond Open Area: 33%

Weight: 8.57kg/m<sup>2</sup>

Measurements and data are approximate and should be confirmed with a physical sample. If you are unsure if you are selecting the correct mesh for your application please contact the technical team for more information.