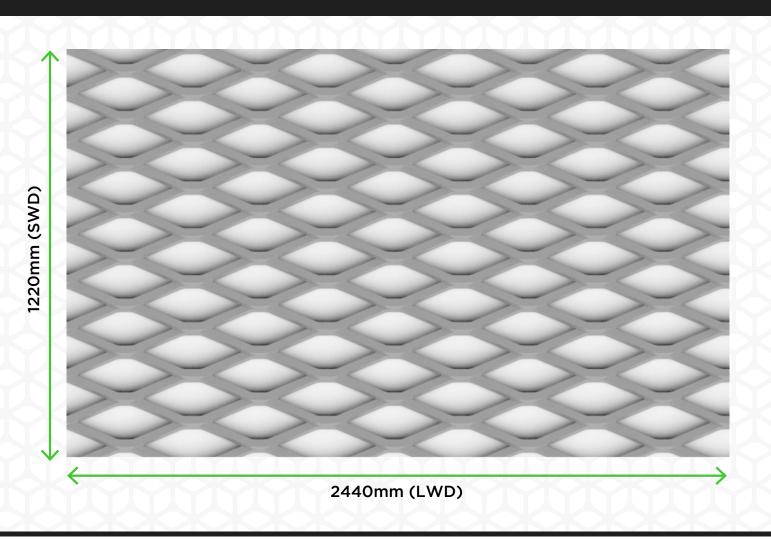

## **TECHNICAL DETAILS**

Material:Mild Steel - Hot Dip GalvanisedSheet Size:2440mm x 1220mmStrand Width:3.12mmStrand Thickness:3mmOverall Thickness:7.5mmShape:DiamondOpen Area:72%Weight:7.50kg/m²

Measurements and data are approximate and should be confirmed with a physical sample.