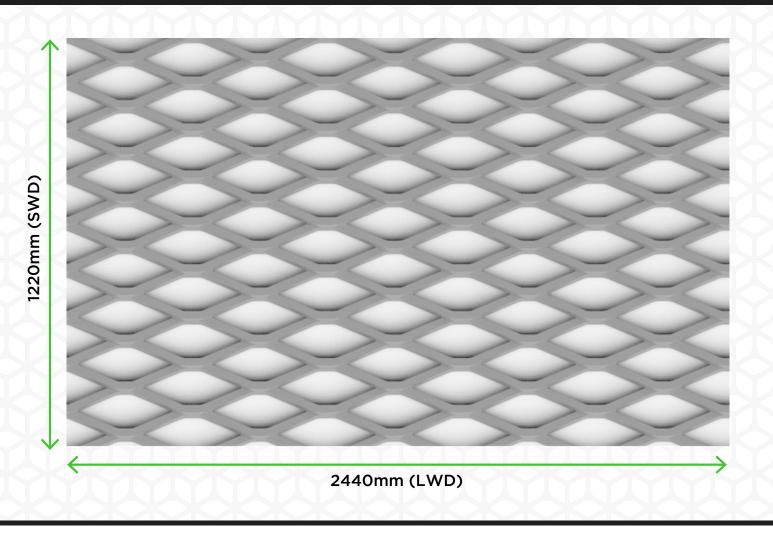

## **TECHNICAL DETAILS**

Material: Mild Steel

Sheet Size: 2440mm x 1220mm

Strand Width: 3.12mm
Strand Thickness: 3mm
Overall Thickness: 7.5mm
Shape: Diamond

Shape: Diamond Open Area: 72%

Weight: 6.52kg/m<sup>2</sup>