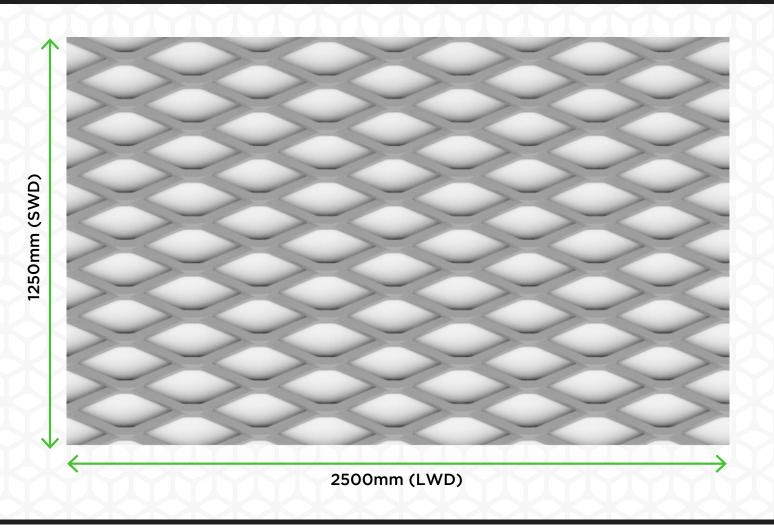

## **TECHNICAL DETAILS**

Material: Aluminium

Sheet Size: 2500mm x 1250mm

Strand Width: 3.12mm
Strand Thickness: 3mm
Overall Thickness: 7.5mm
Shape: Diamond

Open Area: 72%

Weight: 2.25kg/m<sup>2</sup>

Measurements and data are approximate and should be confirmed with a physical sample. If you are unsure if you are selecting the correct mesh for your application please contact the technical team for more information.