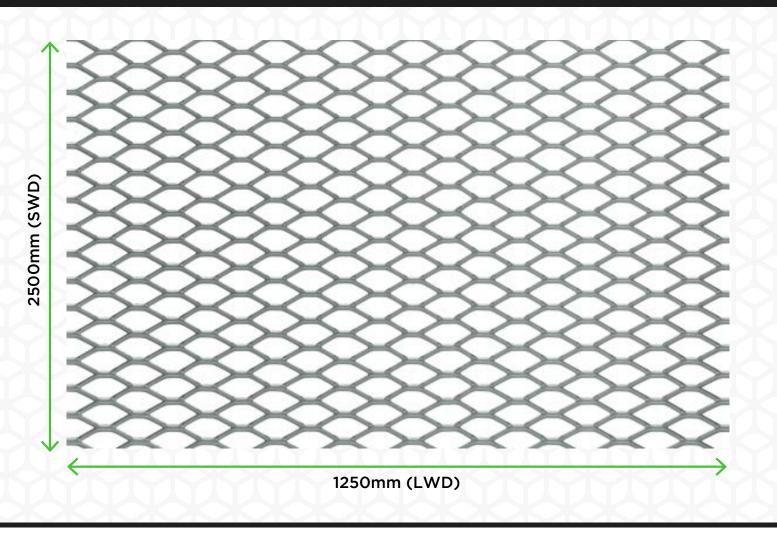

## **TECHNICAL DETAILS**

Material: Mild Steel

Sheet Size: 1250mm x 2500mm

Strand Width: 3mm Strand Thickness: 3mm Overall Thickness: 6mm

Shape: Diamond Open Area: 57%

Weight: 9.94kg/m<sup>2</sup>

Measurements and data are approximate and should be confirmed with a physical sample. If you are unsure if you are selecting the correct mesh for your application please contact the technical team for more information.