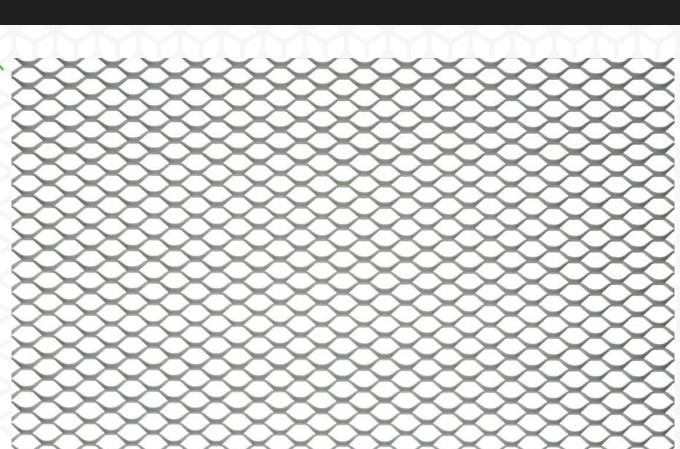

## **TECHNICAL DETAILS**

Material: Mild Steel Sheet Size: 1250mm x 2500mm Strand Width: 3mm Strand Thickness: 0.9mm Overall Thickness: 5.25mm Shape: Hexagonal Open Area: 55% Weight: 3.15kg/m<sup>2</sup>