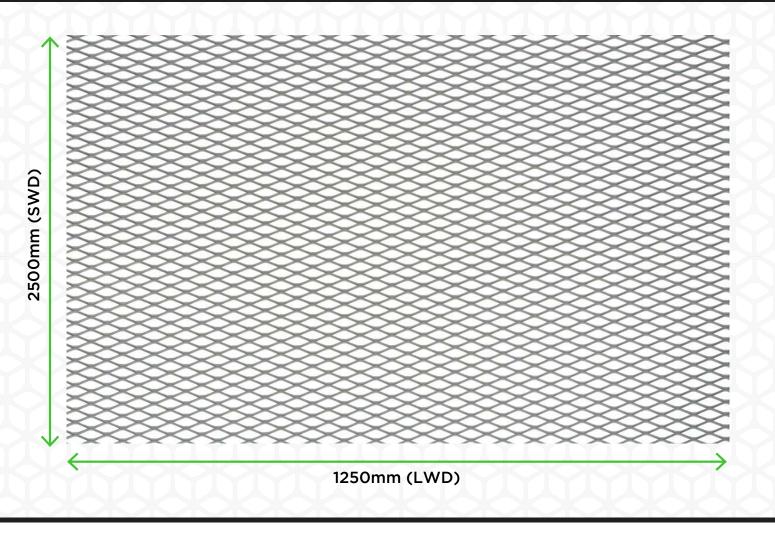

## **TECHNICAL DETAILS**

Material: Mild Steel

Sheet Size: 1250mm x 2500mm

Strand Width: 1.7mm Strand Thickness: 0.9mm Overall Thickness: 3mm

Shape: Diamond Open Area: 54%

Weight: 3.23kg/m<sup>2</sup>

Measurements and data are approximate and should be confirmed with a physical sample. If you are unsure if you are selecting the correct mesh for your application please contact the technical team for more information.