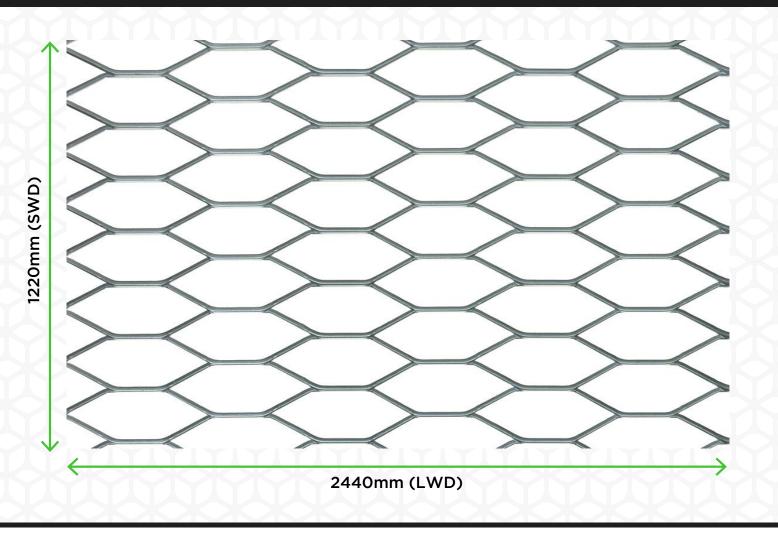

## **TECHNICAL DETAILS**

Material: Mild Steel

Sheet Size: 2440mm x 1220mm

Strand Width: 3.5mm Strand Thickness: 3mm Overall Thickness: 7mm

Shape: Diamond Open Area: 56%

Weight: 4.77kg/m<sup>2</sup>

Measurements and data are approximate and should be confirmed with a physical sample. If you are unsure if you are selecting the correct mesh for your application please contact the technical team for more information.