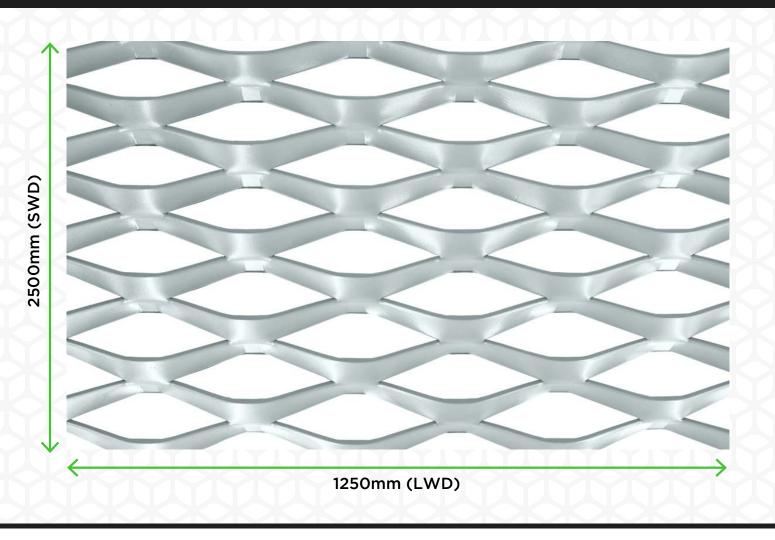

## **TECHNICAL DETAILS**

Material: Mild Steel

Sheet Size: 1250mm x 2500mm

Strand Width: 20mm Strand Thickness: 1.5mm Overall Thickness: 20mm

Shape: Diamond Open Area: 17%

Weight: 9.80kg/m<sup>2</sup>

Measurements and data are approximate and should be confirmed with a physical sample. If you are unsure if you are selecting the correct mesh for your application please contact the technical team for more information.