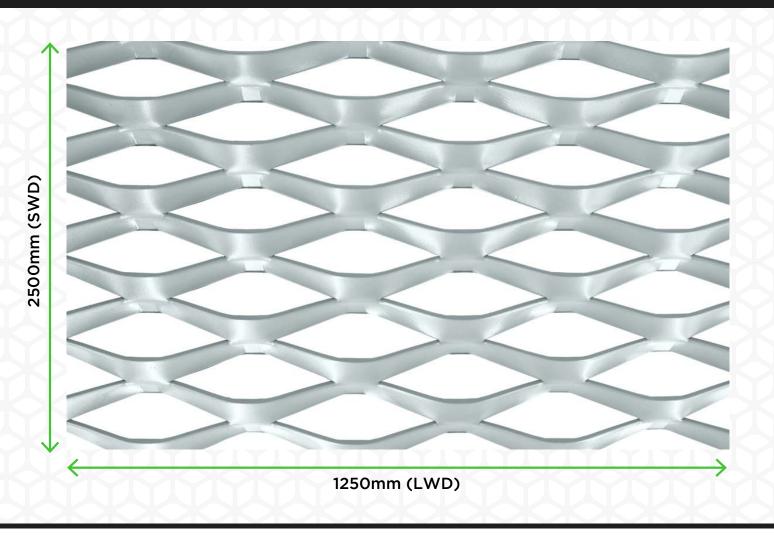

## **TECHNICAL DETAILS**

Material: Aluminium

Sheet Size: 1250mm x 2500mm

Strand Width: 20mm Strand Thickness: 3mm Overall Thickness: 20mm

Shape: Diamond Open Area: 17%

Weight: 6.74kg/m<sup>2</sup>

Measurements and data are approximate and should be confirmed with a physical sample. If you are unsure if you are selecting the correct mesh for your application please contact the technical team for more information.