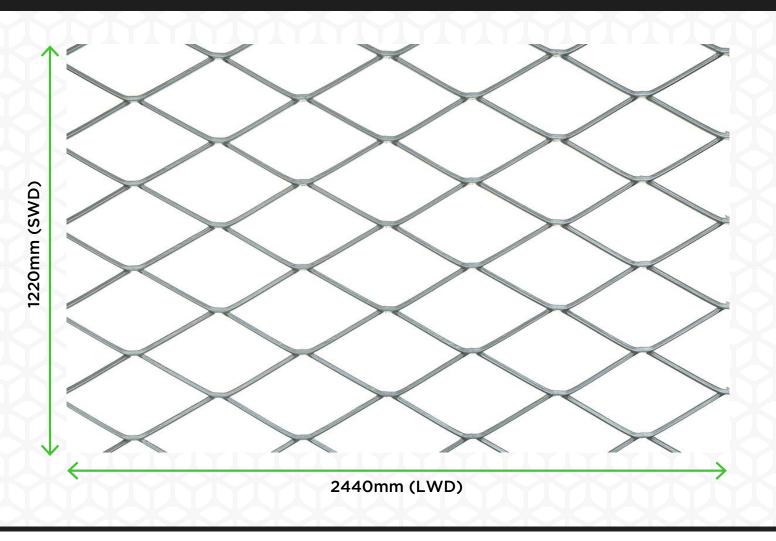

## **TECHNICAL DETAILS**

Material: Mild Steel

Sheet Size: 2440mm x 1220mm

Strand Width: 3.35mm Strand Thickness: 3mm Overall Thickness: 7mm

Shape: Diamond Open Area: 86%

Weight: 3.11kg/m<sup>2</sup>

Measurements and data are approximate and should be confirmed with a physical sample. If you are unsure if you are selecting the correct mesh for your application please contact the technical team for more information.