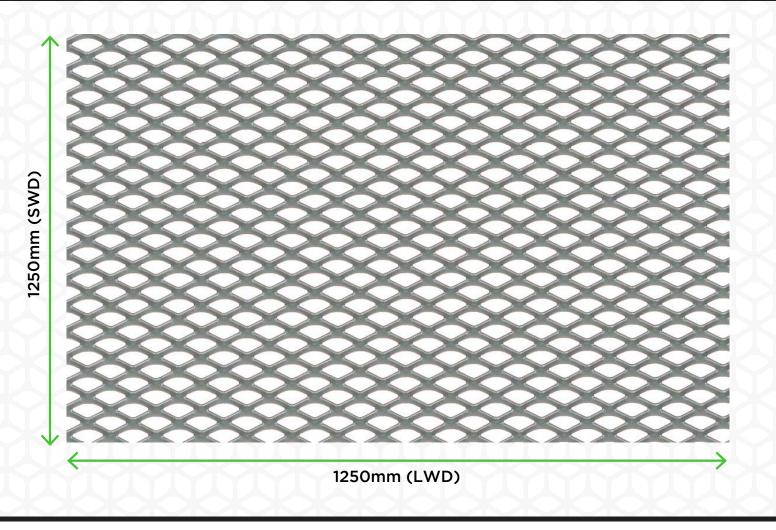

## TECHNICAL DETAILS

**Material:** Mild Steel

Sheet Size: 1250mm x 1250mm

Strand Width: 1.5mm Strand Thickness: 0.9mm Overall Thickness: 2.2mm Shape: Diamond

Open Area: 45%
Weight: 4.3kg/m<sup>2</sup>

Measurements and data are approximate and should be confirmed with a physical sample. If you are unsure if you are selecting the correct mesh for your application please contact the technical team for more information.