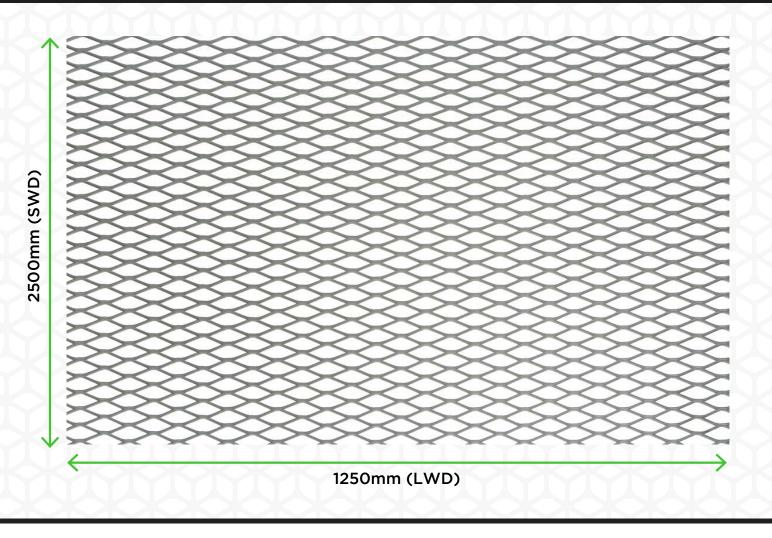

## TECHNICAL DETAILS

Material: Mild Steel

Sheet Size: 1250mm x 2500mm

Strand Width: 2.5mm Strand Thickness: 1.5mm Overall Thickness: 4mm

Shape: Diamond Open Area: 60%

Weight: 4.71kg/m<sup>2</sup>

Measurements and data are approximate and should be confirmed with a physical sample. If you are unsure if you are selecting the correct mesh for your application please contact the technical team for more information.