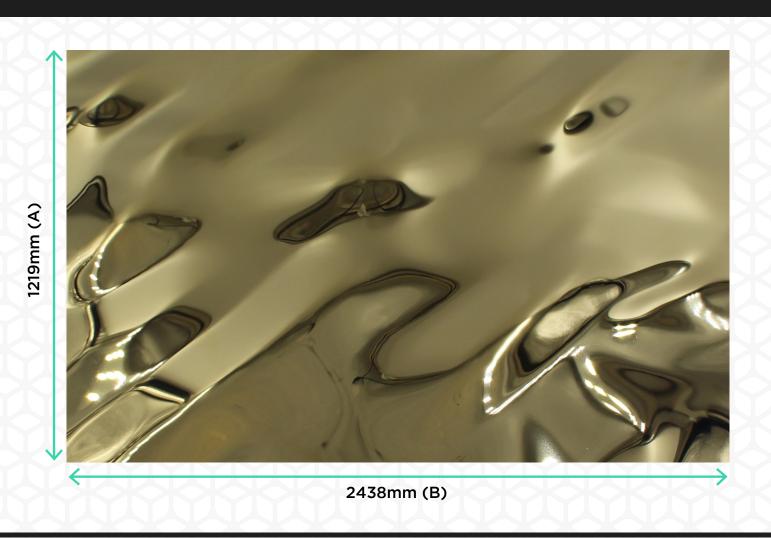

## WATER RIPPLE

**Embossed Sheet** 

## **TECHNICAL DETAILS**

Finish:Gold (Plated Finish)Material:Stainless Steel 304Sheet Size:1219mm x 2438mmOverall Thickness:0.7mmWeight:16.5kgSheet Size Tolerance:+/- 3mm

Measurements and data are approximate and should be confirmed with a physical sample.