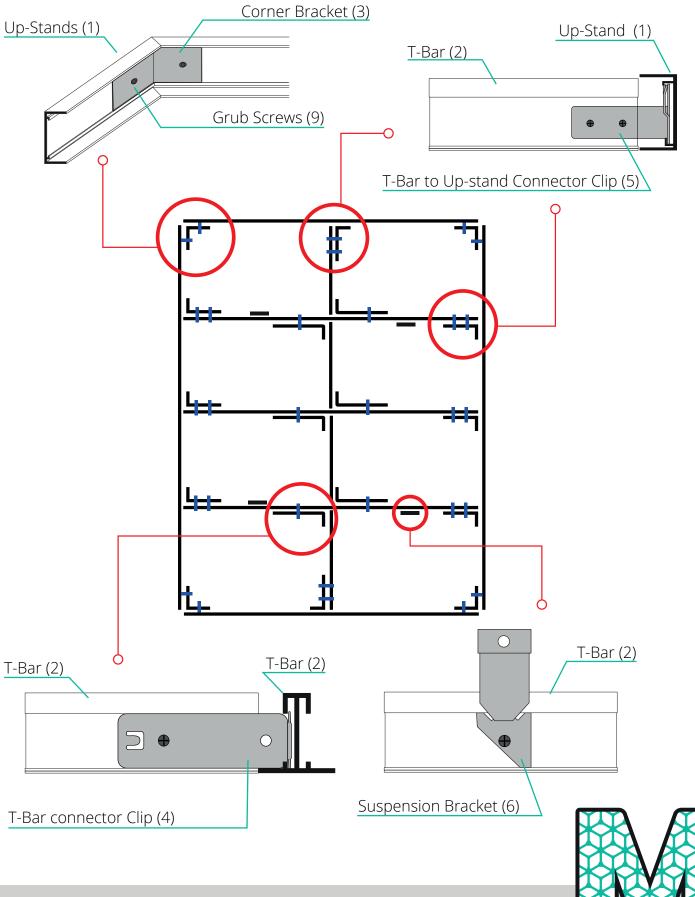

# The Layout

Building the raft.

## **The Details**

Build the inner T-Grid.

Rotate T-Grid connector Clip clockwise into up-stand retaining grooves

Clip will 'lock' into position

Secure T-Bar to Connector Clip with 2 screws, so that the end of the T-Bar butts up to the edge of the Up-Stand