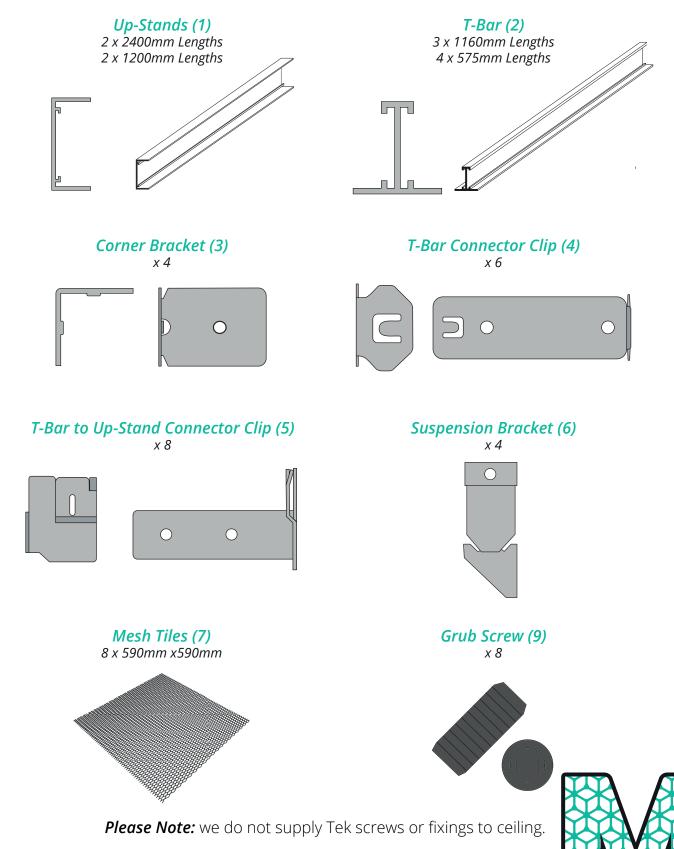

### **Installation Procedures**

Mesh Warehouse ceiling systems are designed to be simple & fast to install.

# **Product List**



# The Layout

Building the raft.



## **The Details**

Build the inner T-Grid.

Rotate T-Grid connector Clip clockwise into up-stand retaining grooves



Clip will 'lock' into position



Secure T-Bar to Connector Clip with 2 screws, so that the end of the T-Bar butts up to the edge of the Up-Stand

### The Mesh

### Inserting the Mesh Tiles

To install mesh tiles simple, lift & tilt into place once raft is suspended. Mesh Tiles **DO NOT** need fixing into place, they're designed to lay-in to the frame.

### Lift & Tilt



### WARNING:

Mesh tiles have sharp edges, watch fingers -It's recommended to install wearing gloves

Raft is now ready.