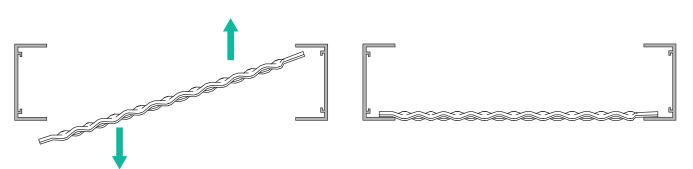

### Inserting the Mesh Tiles

To install mesh tiles simple, lift & tilt into place once raft is suspended. Mesh Tiles **DO NOT** need fixing into place, they're designed to lay-in to the frame.

### Lift & Tilt

### WARNING:

Mesh tiles have sharp edges, watch fingers -It's recommended to install wearing gloves

Raft is now ready.