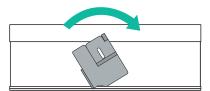

### **Inserting the Mesh Tiles**

To install mesh tiles simple, lift & tilt into place once raft is suspended. Mesh Tiles **DO NOT** need fixing into place, they're designed to lay-in to the frame.

#### Lift & Tilt