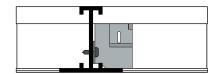

## **The Details**

Build the inner T-Grid.

Rotate T-Grid connector Clip clockwise into up-stand retaining grooves

Clip will 'lock' into position

Secure T-Bar to Connector Clip with 2 screws, so that the end of the T-Bar butts up to the edge of the Up-Stand