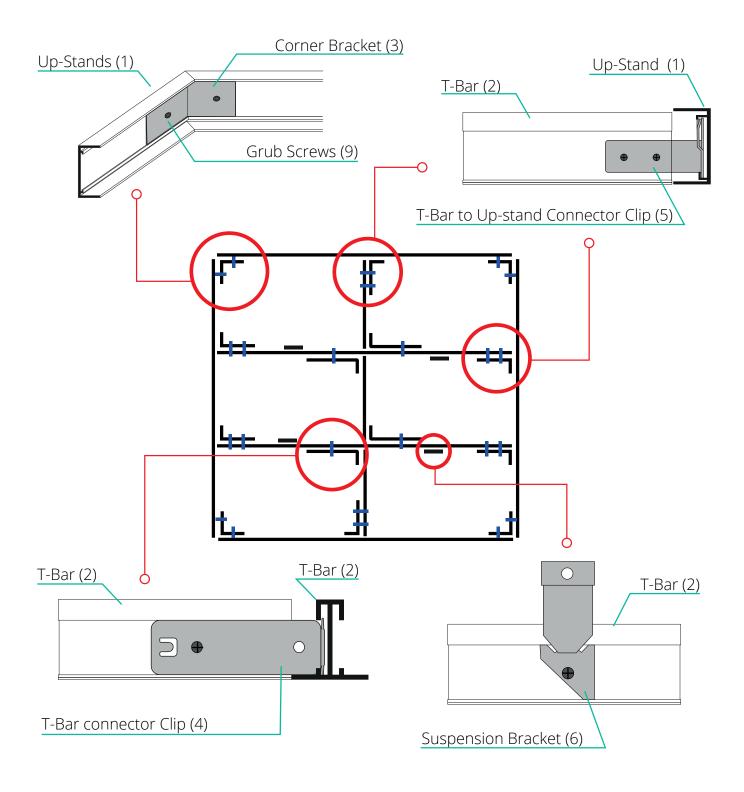

# **The Layout**

Building the raft.

## **The Details**

Build the inner T-Grid.

Rotate T-Grid connector Clip clockwise into up-stand retaining grooves

Clip will 'lock' into position

Secure T-Bar to Connector Clip with 2 screws, so that the end of the T-Bar butts up to the edge of the Up-Stand