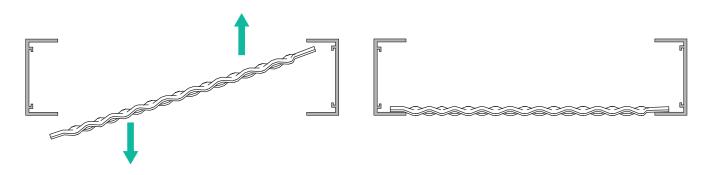

### **Inserting the Mesh Tiles**

To install mesh tiles simple, lift & tilt into place once raft is suspended. Mesh Tiles **DO NOT** need fixing into place, they're designed to lay-in to the frame.

#### Lift & Tilt