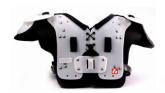

### **FEATURES**

- · Shoulder pads for trainings and competitions.
- Recommended for: the junior level (all positions) They are light and give an optimal freedom of movement.
- Provided with a bi-density foam, very robust and resistant. This shoulder pads confers an upper-body protection against shocks' repetitions.
- Combination of nylon and pvc guaranteeing a good shock's cushioning.
- Pleasant carried by its 2 adjustable elastic handles which provide an excellent adjustment on the body.
- Color available : White