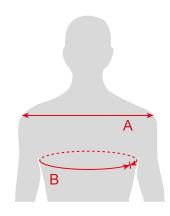

### Find your size:

You need to save your morphological characteristics. For that, stand up against a wall, and measure your shoulders width (A) with the help of tape measure. Make also a measure of bust size (B). You will find the size which suits corresponds to you.