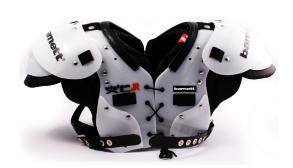

### **FEATURES**

- · Shoulder pads for trainings and competitions.
- Recommended for: the junior level (all positions) They are light and give an optimal freedom of movement.
- Provided with a bi-density foam, very robust and resistant. This shoulder pads confers an upper-body protection against shocks' repetitions.
- Combination of nylon and pvc guaranteeing a good shock's cushioning.
- Pleasant carried by its 2 adjustable elastic handles which provide an excellent adjustment on the body.
- Color available : White