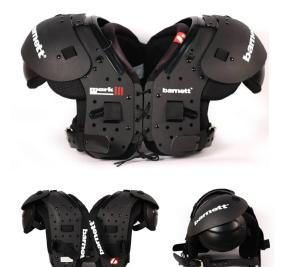

## FEATURES

Shoulder pads for the very committed players into confrontation.

• Recommended for some positions : HB-FB-LB-TE-OL-DL. This shoulder pads confers a protection against shock's repetitions.

• Provided with a bi-density foam, very robust and resistant. This shoulder pads confers an upper-body protection against shocks' repetitions.

• Combination of nylon and pvc guaranteeing a good shock's cushioning.

Pleasant carried by his big breathability and its 4 adjustable elastic handles which provide an excellent adjustment on the body.
Color available : Black