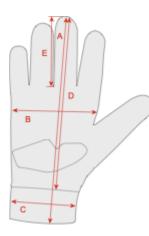

### MEASUREMENTS

#### REFERENCES

- A : a measure from extremity of the long finger until the end of the wrist.
- $\ensuremath{\textbf{B}}$  : a measure of the palm's width.
- C : a measure of the wrist's width.
- **D** : a measure from extremity of the long finger until the end of the palm.
- **E** : a measure from the extremity of the long finger until the base of the finger.

|                                                      |                    | S                 | м                 | L                       | XL                | 2XL               |
|------------------------------------------------------|--------------------|-------------------|-------------------|-------------------------|-------------------|-------------------|
| Table measurements                                   | A                  | <b>22</b> / 8,7   | <b>22,5</b> / 8,9 | <b>23,5</b> / 9,2       | <b>24</b> / 9,4   | <b>24,5</b> / 6   |
|                                                      | В                  | 10,5 / 4,1        | 10,5 / 4,1        | <b>11</b> / <b>4</b> ,3 | <b>11,5</b> / 4,5 | <b>11,5</b> / 4,5 |
|                                                      | с                  | <b>8,5</b> / 3,3  | 8,7 / 3,4         | 9 / 3,5                 | <b>9</b> / 3,5    | <b>9,5</b> / 3,7  |
|                                                      | D                  | <b>18,5</b> / 7,3 | 19 / 7,5          | <b>20</b> / 7,9         | 20,5 / 8,1        | <b>21</b> / 8,3   |
| Measurements are in cm.<br>Measurements are in inch. | E                  | <b>8,2</b> / 3,2  | <b>8,5</b> / 3,3  | 9 / 3,5                 | <b>9,2</b> / 3,6  | <b>9,6</b> / 3,8  |
|                                                      | Poids x2<br>(g/oz) | <b>83</b> / 2,9   | <b>84</b> / 3     | 90 / 3,2                | 96 / 3,4          | <b>103</b> / 3,6  |