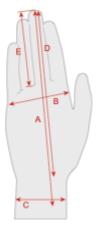

### MEASUREMENTS

#### REFERENCES

- A : a measure from extremity of the long finger until the end of the wrist.
- $\ensuremath{\textbf{B}}$  : a measure of the palm's width.
- C : a measure of the wrist's width.
- **D** : a measure from extremity of the long finger until the end of the palm.
- **E** : a measure from the extremity of the long finger until the base of the finger.

|                                                      |                    | S                 | м                 | L                       | XL                | 2XL               |
|------------------------------------------------------|--------------------|-------------------|-------------------|-------------------------|-------------------|-------------------|
| Table measurements                                   | A                  | <b>22</b> / 8,7   | <b>22,5</b> / 8,9 | <b>23,5</b> / 9,2       | <b>24</b> / 9,4   | <b>24,5</b> / 6   |
|                                                      | В                  | 10,5 / 4,1        | 10,5 / 4,1        | <b>11</b> / <b>4</b> ,3 | <b>11,5</b> / 4,5 | <b>11,5</b> / 4,5 |
|                                                      | с                  | <b>8,5</b> / 3,3  | 8,7 / 3,4         | 9 / 3,5                 | <b>9</b> / 3,5    | <b>9,5</b> / 3,7  |
|                                                      | D                  | <b>18,5</b> / 7,3 | 19 / 7,5          | <b>20</b> / 7,9         | 20,5 / 8,1        | <b>21</b> / 8,3   |
| Measurements are in cm.<br>Measurements are in inch. | E                  | <b>8,2</b> / 3,2  | <b>8,5</b> / 3,3  | 9 / 3,5                 | <b>9,2</b> / 3,6  | <b>9,6</b> / 3,8  |
|                                                      | Poids x2<br>(g/oz) | <b>83</b> / 2,9   | <b>84</b> / 3     | 90 / 3,2                | 96 / 3,4          | <b>103</b> / 3,6  |