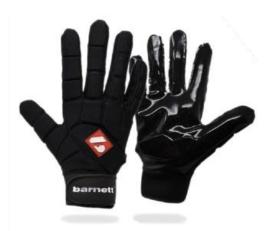

#### FEATURES

- Football gloves for Linebacker.
- Both resistant and flexible, these football gloves offer the perfect compromise between safety and performance.
- · Composition of the palm : cabretta leather and pittards leather,

spandex and nylon.

• Color available : White, Black, Blue, Red.

http://www.barnett.fr/flg-03-gants-de-football-americain-de-linemen-pro.html