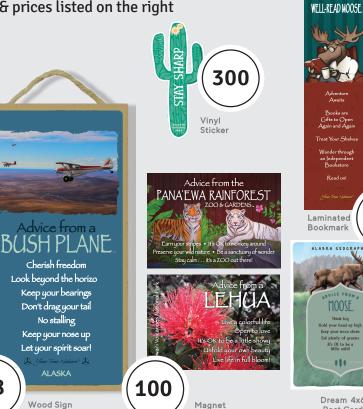

# CUSTOM CRAFTED

Opening order minimum is \$350 per title. To meet this min > Mix and Match the products you want based on the quantities & prices listed on the right

dvice from a ODOO

a balanced life spire to greatness BRYCE CANYON NATIONAL PARK

Dream Greeting

Card

100

Dream 4x6

Post Card

100 PIECE Bookmarks \$1.75 Magnets \$2.10 Greeting Cards \$1.85 Postcard (4x6) \$1.00

**48 PIECE** Wood Signs \$4.50

300 PIECE Vinyl Stickers \$1.95