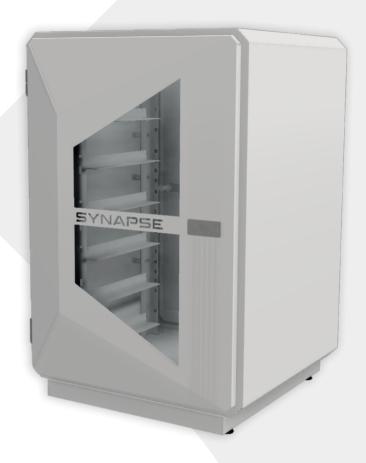

# SYNAPSE R1-W Battery Enclosure

#### Features

- Designed and built to accommodate the high weight load of batteries
- Houses 12U of 19" rack standard mounted Synapse devices
- Suitable for general use, as well as 2U or 3U Synapse batteries or the Rack mounted Synapse King inverter

### SYNAPSE R1-W Battery Enclosure

| Model                        |                          |
|------------------------------|--------------------------|
| Product Code                 | SYNAPSE-R1-W             |
| Description                  | SYNAPSE Rack, 12U, White |
| Physical                     |                          |
| Number Of Internal Positions | 12U                      |
| Sizes Accommodated           | Any Standard Multiple    |
| Material                     | Mild Steel               |
| Finish                       | High-Gloss White         |
| Cable Entries                | Тор                      |
| Mounting                     | Floor Standing           |