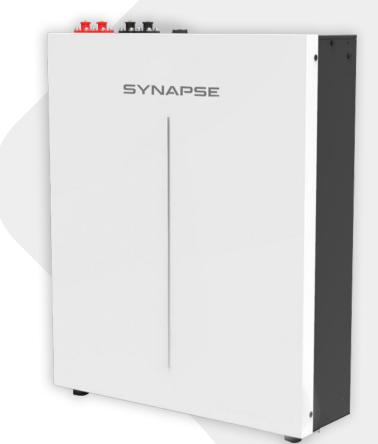

# SYNAPSE

## SYNAPSE Power Lite Lithium Battery

#### Features

- A low voltage, safe and scalable multi-purpose LFP Battery solution
- The design allows for multi-parallel configurations (up to 16 units)
- Suitable for a wide range of application scenarios:
  - Residential energy storage
  - Off-grid energy storage
    Micro-grid applications
    UPS power supply
- Standing & Wall-Mounting installations available