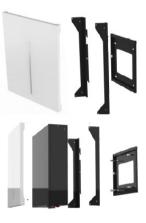

#### Accessories

Vertical Mounting Componant (C100)

Wall-Mounting Componant (C300)