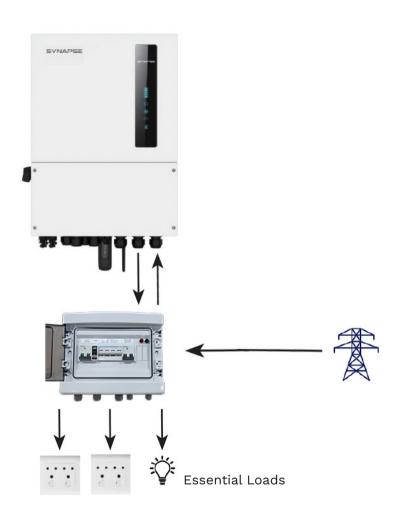

## SYNAPSE Combiner AC Input & AC Back up Output Board

For Use With Synapse Ultra -8K Hybrid Inverters ACDB-SYN-UL8K-I4OA-23OV-II-10

#### Features

- IP65
- Contains Grid Input and Essential Loads output circuits
- Fully Wired Time Saving
- This Product is designed to provide the complete input to inverter from grid circuits, as well as the back up output circuits.
- This assembly also contains a change over switch bypassing inverter back up port in case of fault and supplying back up circuits with grid power.
- Indicator lights are supplied for both Grid status and Back Up Port Status.
- The enclosure provides excellent protection against the elements and is UV stabilized.
- Pre-wired internal switchgear assists with super fast installation.