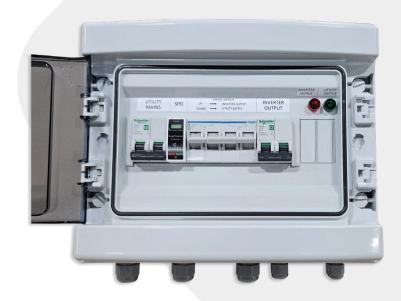

## SYNAPSE Combiner AC Input & AC Back up Output Board

For Use With Synapse Ultra -8K Hybrid Inverters ACDB-SYN-UL8K-I4OA-23OV-II-10

#### Features

- IP65
- Contains Grid Input and Essential Loads output circuits
- Fully Wired Time Saving
- This Product is designed to provide the complete input to inverter from grid circuits, as well as the back up output circuits.
- This assembly also contains a change over switch bypassing inverter back up port in case of fault and supplying back up circuits with grid power.
- Indicator lights are supplied for both Grid status and Back Up Port Status.
- The enclosure provides excellent protection against the elements and is UV stabilized.
- Pre-wired internal switchgear assists with super fast installation.

### ACDB-SYN-UL8K-I4OA-230V-II-10

| Technical Data                    |                                                                                   |
|-----------------------------------|-----------------------------------------------------------------------------------|
| Grid Input to Inverter            | 1 x 40A Double Pole Circuit Breaker and 1 x 230Vac Type 2 Surge Protection Device |
| Back Up Output To Essential Loads | 1 x 40A Double Pole/ 1 x 40A ELCB-30Ma/2 x 16A 1Pole Plugs circuit breaker        |
| Inverter Bypass                   | 63A Change over switch                                                            |
| Surge Protection Device           | Yes – Type 2 Surge Protection Grid Input Circuit                                  |
| System Voltage                    | 230Vac                                                                            |
| Earth Stud                        | Yes- Internal/External                                                            |
| Internal Wiring                   | Fully completed Internal Wiring                                                   |
| IP Rating                         | IP65                                                                              |
| Enclosure Material                | ABS                                                                               |
| Enclosure Colour                  | RAL 7032                                                                          |
| UV Stabilised                     | Yes                                                                               |
| Additional Heat Dissipation       | Yes- 1 x M12-IP65 Breather Plugs Included                                         |
| Enclosure Size                    | CDN12PT (246 X 310 X 148)                                                         |