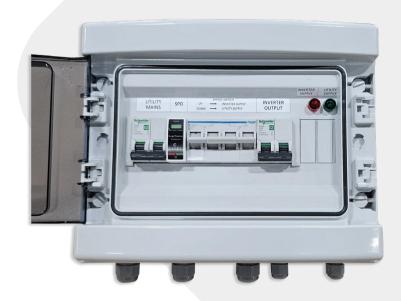

## SYNAPSE Combiner AC Input & AC Back up Output Board

For Use With Synapse Ultra -6K Hybrid Inverters ACDB-SYN-UL6K-I32A-230V-II-10

#### Features

- IP65
- Contains Grid Input and Essential Loads output circuits
- Fully Wired Time Saving
- This Product is designed to provide the complete input to inverter from grid circuits, as well as the back up output circuits.
- This assembly also contains a change over switch bypassing inverter back up port in case of fault and supplying back up circuits with grid power.
- Indicator lights are supplied for both Grid status and Back Up Port Status.
- The enclosure provides excellent protection against the elements and is UV stabilized.
- Pre-wired internal switchgear assists with super fast installation.

### ACDB-SYN-UL6K-I32A-230V-II-10

| Technical Data                    |                                                                                   |
|-----------------------------------|-----------------------------------------------------------------------------------|
| Grid Input to Inverter            | 1 x 32A Double Pole Circuit Breaker and 1 x 230Vac Type 2 Surge Protection Device |
| Back Up Output To Essential Loads | 1 x 32A Double Pole/ 1 x 32A ELCB-30Ma/1 x 20A 1Pole Plugs circuit breaker        |
| Inverter Bypass                   | 63A Change over switch                                                            |
| Surge Protection Device           | Yes – Type 2 Surge Protection Grid Input Circuit                                  |
| System Voltage                    | 230Vac                                                                            |
| Earth Stud                        | Yes- Internal/External                                                            |
| Internal Wiring                   | Fully completed Internal Wiring                                                   |
| IP Rating                         | IP65                                                                              |
| Enclosure Material                | ABS                                                                               |
| Enclosure Colour                  | RAL 7032                                                                          |
| UV Stabilised                     | Yes                                                                               |
| Additional Heat Dissipation       | Yes- 1 x M12-IP65 Breather Plugs Included                                         |
| Enclosure Size                    | CDN12PT (246 X 310 X 148)                                                         |