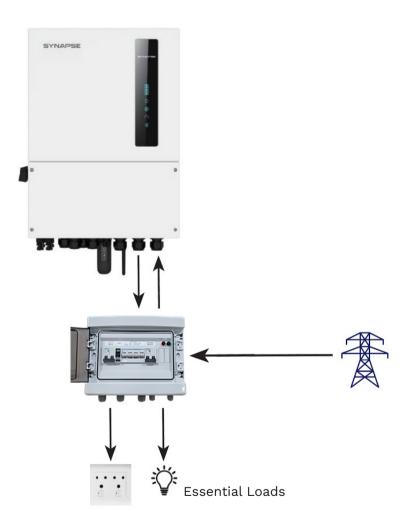

## SYNAPSE Combiner AC Input & AC Back up Output Board

For Use With Synapse Ultra -6K Hybrid Inverters ACDB-SYN-UL6K-I32A-230V-II-10

#### Features

- IP65
- Contains Grid Input and Essential Loads output circuits
- Fully Wired Time Saving
- This Product is designed to provide the complete input to inverter from grid circuits, as well as the back up output circuits.
- This assembly also contains a change over switch bypassing inverter back up port in case of fault and supplying back up circuits with grid power.
- Indicator lights are supplied for both Grid status and Back Up Port Status.
- The enclosure provides excellent protection against the elements and is UV stabilized.
- Pre-wired internal switchgear assists with super fast installation.

### ACDB-SYN-UL6K-I32A-230V-II-10

| Technical Data                    |                                                                                   |
|-----------------------------------|-----------------------------------------------------------------------------------|
| Grid Input to Inverter            | 1 x 32A Double Pole Circuit Breaker and 1 x 230Vac Type 2 Surge Protection Device |
| Back Up Output To Essential Loads | 1 x 32A Double Pole/ 1 x 32A ELCB-30Ma/1 x 20A 1Pole Plugs circuit breaker        |
| Inverter Bypass                   | 63A Change over switch                                                            |
| Surge Protection Device           | Yes – Type 2 Surge Protection Grid Input Circuit                                  |
| System Voltage                    | 230Vac                                                                            |
| Earth Stud                        | Yes- Internal/External                                                            |
| Internal Wiring                   | Fully completed Internal Wiring                                                   |
| IP Rating                         | IP65                                                                              |
| Enclosure Material                | ABS                                                                               |
| Enclosure Colour                  | RAL 7032                                                                          |
| UV Stabilised                     | Yes                                                                               |
| Additional Heat Dissipation       | Yes- 1 x M12-IP65 Breather Plugs Included                                         |
| Enclosure Size                    | CDN12PT (246 X 310 X 148)                                                         |